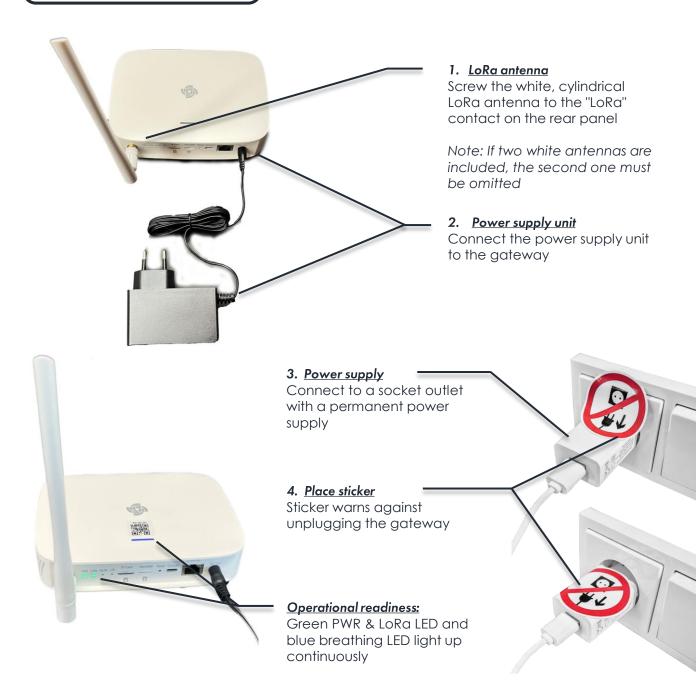

Area of application: Indoor rooms with "normal" humidity Important: Leave at least 60 cm distance between LoRa and mobile radio antenna

## **GATEWAY POSITION**

The socket at the installation site must be permanently supplied with power. If necessary, have a cable laid for this purpose.

More information & instructions: traplinked.com/anleitung