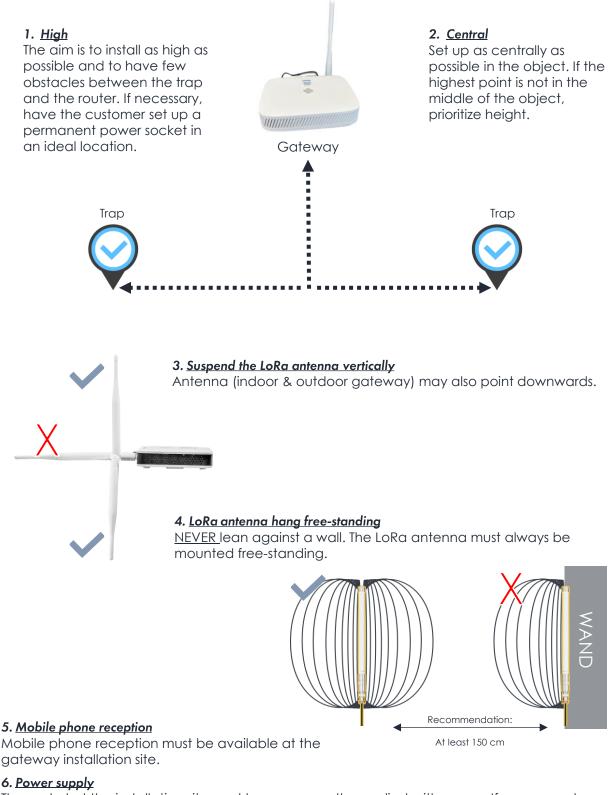

Area of application: Indoor rooms with "normal" humidity Important: Leave at least 60 cm distance between LoRa and mobile radio antenna

## **GATEWAY POSITION**

The socket at the installation site must be permanently supplied with power. If necessary, have a cable laid for this purpose.

More information & instructions: traplinked.com/anleitung